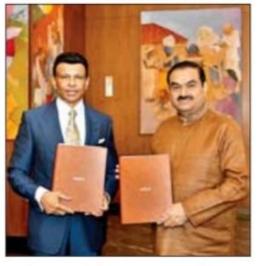

## Adani Grp to build skills academies

Rs 2k cr funding is part of Rs 10k crore donation pledged by the family recently

Gautam Adani with representatives of Singapore's ITEES on Wed

#### #ARMEDABAD

In a bid to create a talent pool of industry-ready workforce, the Adani Group on Wednesday partnered with ITE Education Services (ITEES) of Singapore to build a skilled talent pipeline for serving industries across the spectrum, including green energy, manufacturing, hi-tech, project excellence and industrial design.

The Adami family will donate over Rs 2,000 crore to establish internationally benchmarked schools of excellence.

This is part of the Rs 10,000 crore social donation announced by the Adani Group earlier. On Tuesday, the company announced Rs 6,000 crore towards building Adani Health Cities (AHCs) in partnership with US-based Mayo Clinic. Group chairman Gautam Adani announced in a post

on social media platform X that the company is launching the world's largest and state-of-the-art finishing school in Mundra in Gujarat.

"Delighted to announce one of India's largest Skill and Employ initiatives! In partnership with Singapore's ITEES, the global leader in technical training, the Adani Group is launching the world's largest finishing school in Mundra," Gautam Adani posted. The facility will blend Al-driven immersive learning with cutting-edge innovation centres and annually train over 25,000 learners to help accelerate the 'Make in India' movement, the billionaire industrialist noted. These finishing schools, called Adani Global Skills Academy, will select students from technical and vocational education backgrounds.