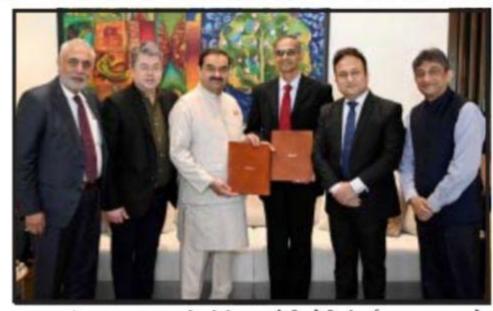

### Adani Group Partners US Co Mayo Clinic to Set Up Hospitals, Medical Colleges in Mumbai, Ahd

mumbal Gautam Adani, chairman of the Adani Group, on Monday announced the group's plans to build two 1,000-bed multi-superspecialty hospitals and medical colleges in Mumbai and Ahmedabad, Called Adani Health City (AHC), will be implemented through the group's not-for-profit healthcare arm. The Adani family will donate upwards of ₹6,000 crore to build the first two of these integrated health campuses in Ahmedabad and Mumbai, the group said in a statement. Adani Group said it has engaged US-based Mayo Clinic Global Consulting (Mayo Clinic) to provide strategic advice on organisational objectives and clinical practices at these establishments. Mayo will also offer expert guidance on the integration of technology, with a focus on digital and information technology and healthcare quality enhancement. Adani said he has plans for more such integrated Adani Health Cities in cities and towns across India, −Our Bureau

Adani Group said it has engaged US-based Mayo Clinic Global Consulting (Mayo Clinic) to provide strategic advice on organizational objectives and clinical practices at these establishments. Mayo will also offer expert guidance on the integration of technology, with a focus on digital and information technology and healthcare quality enhancement.

Adani Group has engaged USA's Mayo Clinic to provide strategic advice on organisational objectives and clinical practices at these establishments. Mayo Clinic will also offer expert guidance on the integration of technology with a focus on digital and information technology and healthcare quality enhancement.

The Adani group has engaged US's Mayo Clinic to provide strategic advice on organisational objectives and clinical practices at these establishments.