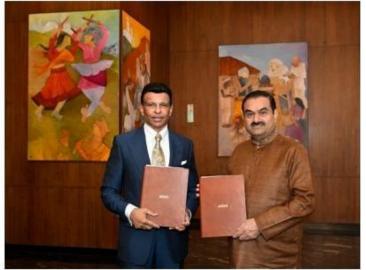

## Adani Grp to build skills academies

Rs 2k cr funding is part of Rs 10k crore donation pledged by the family recently

Gautam Adani with representatives of Singapore's ITEES on Wed

#### #ARMEDABAD

In a bid to create a talent pool of industry-ready workforce, the Adani Group on Wednesday partnered with ITE Education Services (ITEES) of Singapore to build a skilled talent pipeline for serving industries across the spectrum, including green energy, manufacturing, hi-tech, project excellence and industrial design.

The Adami family will donate over Rs 2,000 crore to establish internationally benchmarked schools of excellence.

This is part of the Rs 10,000 crore social donation announced by the Adani Group earlier. On Tuesday, the company announced Rs 6,000 crore towards building Adani Health Cities (AHCs) in partnership with US-based Mayo Clinic. Group chairman Gautam Adani announced in a post

on social media platform X that the company is launching the world's largest and state-of-the-art finishing school in Mundra in Gujarat.

"Delighted to announce one of India's largest Skill and Employ initiatives! In partnership with Singapore's ITEES, the global leader in technical training, the Adani Group is launching the world's largest finishing school in Mundra," Gautam Adani posted. The facility will blend Al-driven immersive learning with cutting-edge innovation centres and annually train over 25,000 learners to help accelerate the 'Make in India' movement, the billionaire industrialist noted. These finishing schools, called Adani Global Skills Academy, will select students from technical and vocational education backgrounds.