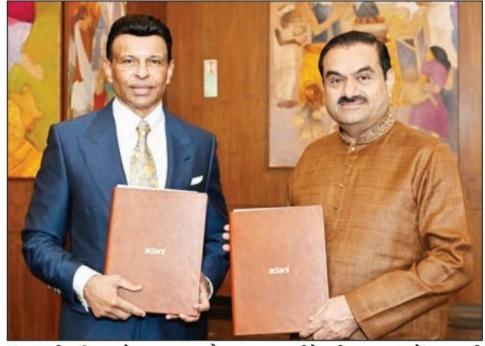

### Adani Group Partners US Co Mayo Clinic to Set Up Hospitals, Medical Colleges in Mumbai, Ahd

mumbal Gautam Adani, chairman of the Adani Group, on Monday announced the group's plans to build two 1,000-bed multi-superspecialty hospitals and medical colleges in Mumbai and Ahmedabad, Called Adani Health City (AHC), will be implemented through the group's not-for-profit healthcare arm. The Adani family will donate upwards of ₹6,000 crore to build the first two of these integrated health campuses in Ahmedabad and Mumbai, the group said in a statement. Adani Group said it has engaged US-based Mayo Clinic Global Consulting (Mayo Clinic) to provide strategic advice on organisational objectives and clinical practices at these establishments. Mayo will also offer expert guidance on the integration of technology, with a focus on digital and information technology and healthcare quality enhancement. Adani said he has plans for more such integrated Adani Health Cities in cities and towns across India, −Our Bureau

Adani Group said it has engaged US-based Mayo Clinic Global Consulting (Mayo Clinic) to provide strategic advice on organizational objectives and clinical practices at these establishments. Mayo will also offer expert guidance on the integration of technology, with a focus on digital and information technology and healthcare quality enhancement.

Adani Group has engaged USA's Mayo Clinic to provide strategic advice on organisational objectives and clinical practices at these establishments. Mayo Clinic will also offer expert guidance on the integration of technology with a focus on digital and information technology and healthcare quality enhancement.

The Adani group has engaged US's Mayo Clinic to provide strategic advice on organisational objectives and clinical practices at these establishments.