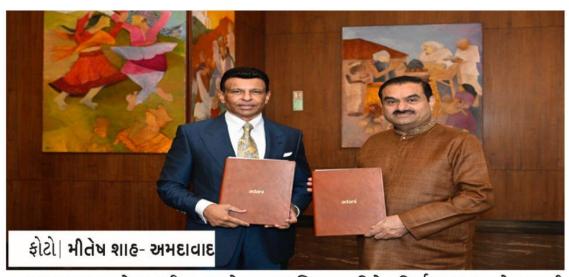

## Adani Grp to build skills academies

Rs 2k cr funding is part of Rs 10k crore donation pledged by the family recently

Gautam Adani with representatives of Singapore's ITEES on Wed

#### #ARMEDABAD

In a bid to create a talent pool of industry-ready workforce, the Adani Group on Wednesday partnered with ITE Education Services (ITEES) of Singapore to build a skilled talent pipeline for serving industries across the spectrum, including green energy, manufacturing, hi-tech, project excellence and industrial design.

The Adami family will donate over Rs 2,000 crore to establish internationally benchmarked schools of excellence.

This is part of the Rs 10,000 crore social donation announced by the Adani Group earlier. On Tuesday, the company announced Rs 6,000 crore towards building Adani Health Cities (AHCs) in partnership with US-based Mayo Clinic. Group chairman Gautam Adani announced in a post

on social media platform X that the company is launching the world's largest and state-of-the-art finishing school in Mundra in Gujarat.

"Delighted to announce one of India's largest Skill and Employ initiatives! In partnership with Singapore's ITEES, the global leader in technical training, the Adani Group is launching the world's largest finishing school in Mundra," Gautam Adani posted. The facility will blend Al-driven immersive learning with cutting-edge innovation centres and annually train over 25,000 learners to help accelerate the 'Make in India' movement, the billionaire industrialist noted. These finishing schools, called Adani Global Skills Academy, will select students from technical and vocational education backgrounds.