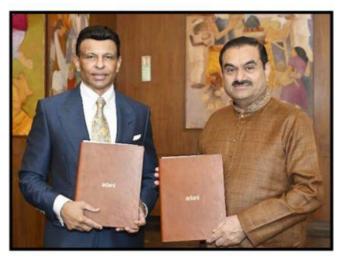

## Adani Grp to build skills academies

Rs 2k cr funding is part of Rs 10k crore donation pledged by the family recently

Gautam Adani with representatives of Singapore's ITEES on Wed

#### #ARMEDABAD

In a bid to create a talent pool of industry-ready workforce, the Adani Group on Wednesday partnered with ITE Education Services (ITEES) of Singapore to build a skilled talent pipeline for serving industries across the spectrum, including green energy, manufacturing, hi-tech, project excellence and industrial design.

The Adami family will donate over Rs 2,000 crore to establish internationally benchmarked schools of excellence.

This is part of the Rs 10,000 crore social donation announced by the Adani Group earlier. On Tuesday, the company announced Rs 6,000 crore towards building Adani Health Cities (AHCs) in partnership with US-based Mayo Clinic. Group chairman Gautam Adani announced in a post

on social media platform X that the company is launching the world's largest and state-of-the-art finishing school in Mundra in Gujarat.

"Delighted to announce one of India's largest Skill and Employ initiatives! In partnership with Singapore's ITEES, the global leader in technical training, the Adani Group is launching the world's largest finishing school in Mundra," Gautam Adani posted. The facility will blend Al-driven immersive learning with cutting-edge innovation centres and annually train over 25,000 learners to help accelerate the 'Make in India' movement, the billionaire industrialist noted. These finishing schools, called Adani Global Skills Academy, will select students from technical and vocational education backgrounds.