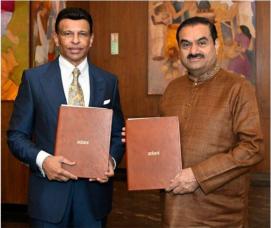

## Adani Grp to build skills academies

Rs 2k cr funding is part of Rs 10k crore donation pledged by the family recently

Gautam Adani with representatives of Singapore's ITEES on Wed

#### #ARMEDABAD

In a bid to create a talent pool of industry-ready workforce, the Adani Group on Wednesday partnered with ITE Education Services (ITEES) of Singapore to build a skilled talent pipeline for serving industries across the spectrum, including green energy, manufacturing, hi-tech, project excellence and industrial design.

The Adami family will donate over Rs 2,000 crore to establish internationally benchmarked schools of excellence.

This is part of the Rs 10,000 crore social donation announced by the Adani Group earlier. On Tuesday, the company announced Rs 6,000 crore towards building Adani Health Cities (AHCs) in partnership with US-based Mayo Clinic. Group chairman Gautam Adani announced in a post

on social media platform X that the company is launching the world's largest and state-of-the-art finishing school in Mundra in Gujarat.

"Delighted to announce one of India's largest Skill and Employ initiatives! In partnership with Singapore's ITEES, the global leader in technical training, the Adani Group is launching the world's largest finishing school in Mundra," Gautam Adani posted. The facility will blend Al-driven immersive learning with cutting-edge innovation centres and annually train over 25,000 learners to help accelerate the 'Make in India' movement, the billionaire industrialist noted. These finishing schools, called Adani Global Skills Academy, will select students from technical and vocational education backgrounds.