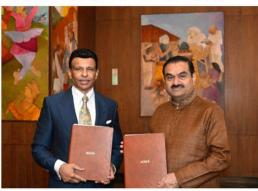

## Adani Grp to build skills academies

Rs 2k cr funding is part of Rs 10k crore donation pledged by the family recently

Gautam Adani with representatives of Singapore's ITEES on Wed

#### #ARMEDABAD

In a bid to create a talent pool of industry-ready workforce, the Adani Group on Wednesday partnered with ITE Education Services (ITEES) of Singapore to build a skilled talent pipeline for serving industries across the spectrum, including green energy, manufacturing, hi-tech, project excellence and industrial design.

The Adami family will donate over Rs 2,000 crore to establish internationally benchmarked schools of excellence.

This is part of the Rs 10,000 crore social donation announced by the Adani Group earlier. On Tuesday, the company announced Rs 6,000 crore towards building Adani Health Cities (AHCs) in partnership with US-based Mayo Clinic. Group chairman Gautam Adani announced in a post

on social media platform X that the company is launching the world's largest and state-of-the-art finishing school in Mundra in Gujarat.

"Delighted to announce one of India's largest Skill and Employ initiatives! In partnership with Singapore's ITEES, the global leader in technical training, the Adani Group is launching the world's largest finishing school in Mundra," Gautam Adani posted. The facility will blend Al-driven immersive learning with cutting-edge innovation centres and annually train over 25,000 learners to help accelerate the 'Make in India' movement, the billionaire industrialist noted. These finishing schools, called Adani Global Skills Academy, will select students from technical and vocational education backgrounds.