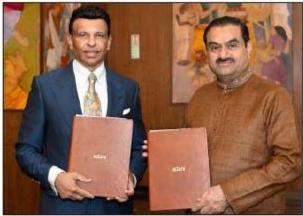

## Adani Grp to build skills academies

Rs 2k cr funding is part of Rs 10k crore donation pledged by the family recently

Gautam Adani with representatives of Singapore's ITEES on Wed

#### #ARMEDABAD

In a bid to create a talent pool of industry-ready workforce, the Adani Group on Wednesday partnered with ITE Education Services (ITEES) of Singapore to build a skilled talent pipeline for serving industries across the spectrum, including green energy, manufacturing, hi-tech, project excellence and industrial design.

The Adami family will donate over Rs 2,000 crore to establish internationally benchmarked schools of excellence.

This is part of the Rs 10,000 crore social donation announced by the Adani Group earlier. On Tuesday, the company announced Rs 6,000 crore towards building Adani Health Cities (AHCs) in partnership with US-based Mayo Clinic. Group chairman Gautam Adani announced in a post

on social media platform X that the company is launching the world's largest and state-of-the-art finishing school in Mundra in Gujarat.

"Delighted to announce one of India's largest Skill and Employ initiatives! In partnership with Singapore's ITEES, the global leader in technical training, the Adani Group is launching the world's largest finishing school in Mundra," Gautam Adani posted. The facility will blend Al-driven immersive learning with cutting-edge innovation centres and annually train over 25,000 learners to help accelerate the 'Make in India' movement, the billionaire industrialist noted. These finishing schools, called Adani Global Skills Academy, will select students from technical and vocational education backgrounds.