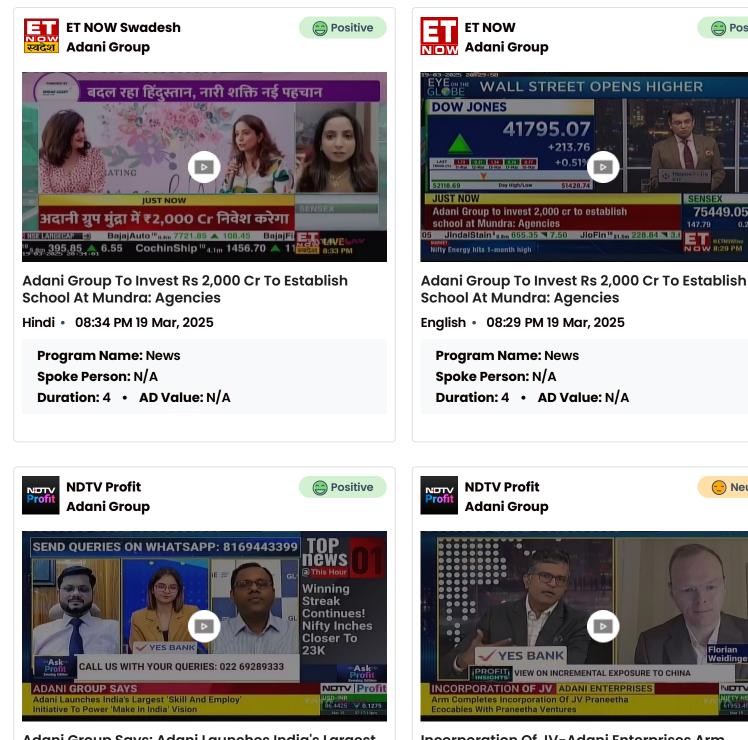

**M** 

🔁 Neutral

Florian

Weidinger

NOTV Profit

61953.45 A 982.05

🚔 Positive

Adani Group Says: Adani Launches India's Largest 'Skill And Employ' Initiative To Power 'Make In India' Vision

English • 07:17 PM 19 Mar, 2025

```
Program Name: Ask Profit
Spoke Person: N/A
Duration: 4 • AD Value: N/A
```

Incorporation Of JV-Adani Enterprises Arm **Completes Incorporation Of JV Praneetha** Ecocables With Praneetha Ventures. Arm Kutc...