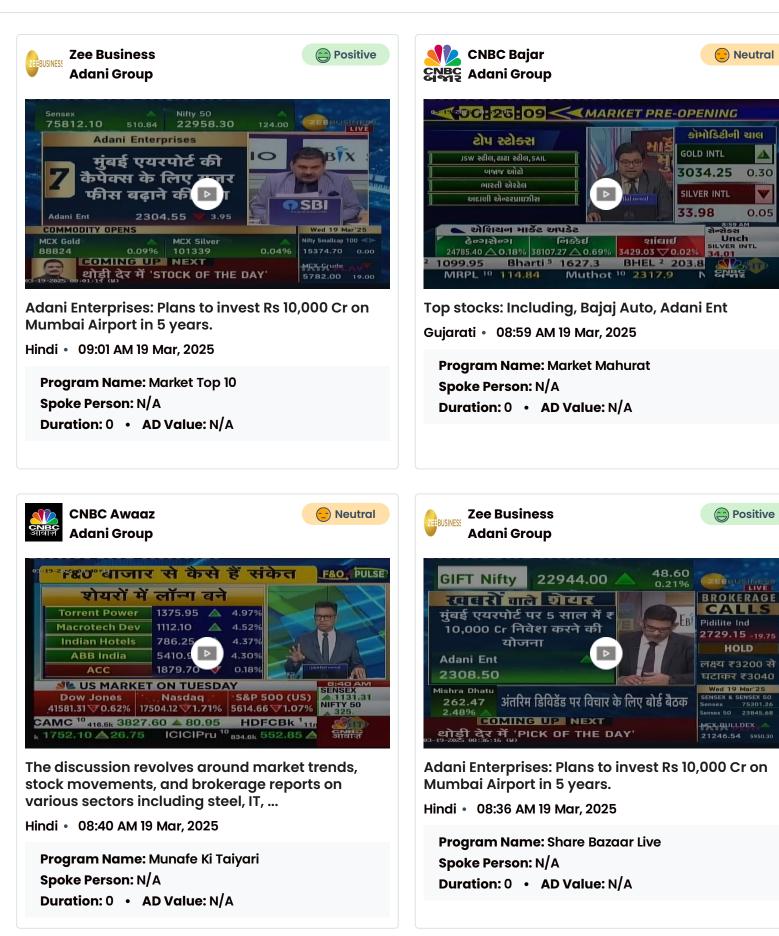

English • 06:44 PM 19 Mar, 2025

**Program Name:** Profit Insights Spoke Person: N/A Duration: 4 • AD Value: N/A

Duration: 4 • AD Value: N/A

Duration: 4 • AD Value: N/A

Spoke Person: N/A

Adani Enterprises: Plans to invest Rs 10,000 Cr on Mumbai Airport in 5 years.

Hindi • 09:04 AM 19 Mar, 2025

Program Name: First Trade Spoke Person: N/A Duration: 4 • AD Value: N/A

Adani Airport: Proposal to increase UDF from Rs 187 to Rs 650 for international flights. UDF tariff hike proposed to be imple...