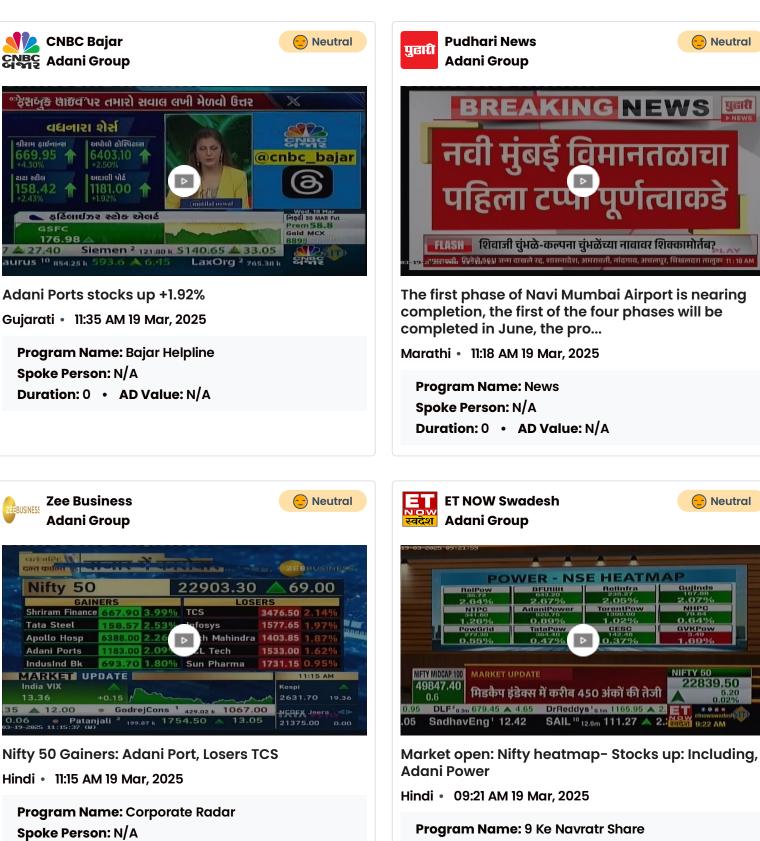

1.02%

CESC

0.37%

SAIL 10 12.0m 111.27 🔺 2.

Spoke Person: N/A

Duration: 0 • AD Value: N/A

Duration: 0 • AD Value: N/A

Adani Ent: Proposed to increase UDF at Mumbai International Airport. Adani Airports proposed for Mumbai International Airport...

Gujarati • 08:27 AM 19 Mar, 2025

Program Name: Morning Ticker Spoke Person: N/A Duration: 0 • AD Value: N/A

A subsidiary operated by the Adani Group, Mumbai International Airport, is taking strategic steps to enhance passenger amenit...