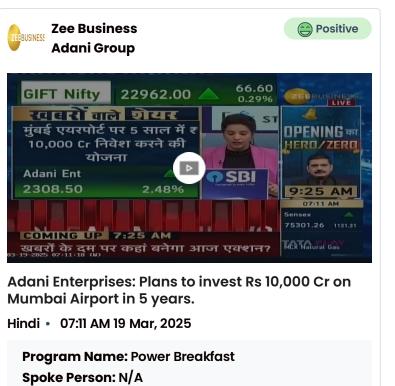

English • 06:44 PM 19 Mar, 2025

**Program Name:** Profit Insights Spoke Person: N/A Duration: 4 • AD Value: N/A

Duration: 4 • AD Value: N/A

Duration: 4 • AD Value: N/A

Spoke Person: N/A

Adani Enterprises: Plans to invest Rs 10,000 Cr on Mumbai Airport in 5 years.

Hindi • 09:04 AM 19 Mar, 2025

Program Name: First Trade Spoke Person: N/A Duration: 4 • AD Value: N/A

Adani Airport: Proposal to increase UDF from Rs 187 to Rs 650 for international flights. UDF tariff hike proposed to be imple...