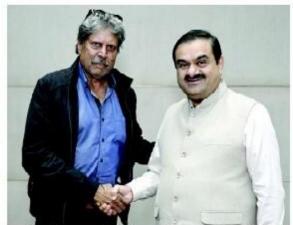

"The backing of Adani Group will help the PGTI

Kapil Dev, PGTI president, with Gautam Adani, chairman and founder, Adani Group.

produce more champion golfers from India. I expect to see golf fans in big numbers following their favourite players on the course during the tournament," said PGTI president Kapil Dev. "With a top-notch field vying for title, one can expect a spectacular week of action," said Amandeep Johl, CEO, PGTI.