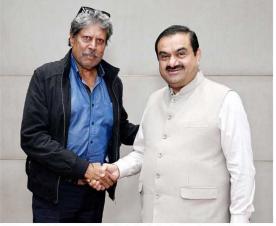

"The backing of Adani Group will help the PGTI

Kapil Dev, PGTI president, with Gautam Adani, chairman and founder, Adani Group.

produce more champion golfers from India. I expect to see golf fans in big numbers following their favourite players on the course during the tournament," said PGTI president Kapil Dev. "With a top-notch field vying for title, one can expect a spectacular week of action," said Amandeep Johl, CEO, PGTI.