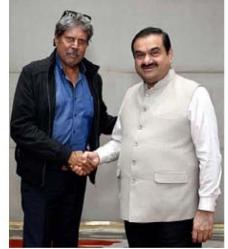

"We are delighted to join hands with Kapil Dev and the Professional Golf Tour of India (PGTI) to contribute to the growth of Indian professional golf," said Pranav Adani, Director, Adani Enterprises Limited.

"We are delighted to join hands with Kapil Dev

ji and the Professional Golf Tour of India (PGTI) to contribute to the growth of Indian professional golf," said Pranav Adani, director at Adani Enterprises Limited.

Kapil Dev, president of the PGTI, thanked the Adani Group for extending support to professional golf in India.

"The backing of the Adani Group, one of the world's biggest business houses, will help the PGTI produce more champion golfers from India who will make the country proud on the international stage. I expect to see golf fans in big numbers following their favourite players on the course during the tournament," he said. **PTI** 