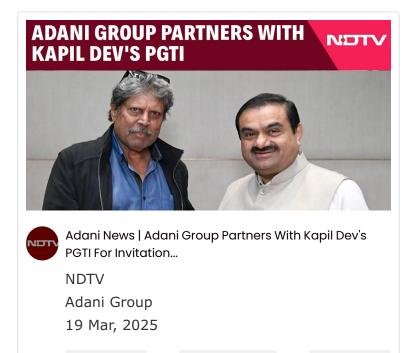

## Adani makes foray into professional golf

Launches Adani Invitational Golf Championship-2025 in partnership with Kapil Dev-led PGTI

New Delhi

THE Adani Group is set to enter Indian professional golf with the launch of the Adani Invitational Golf Championship 2025 in partnership with the Professional Golf Tour of India (PGTI), the official sanctioning body of men's professional golf in India.

"We are delighted to join hands with Kapil Dev and the Professional Golf Tour of India (PGTI) to contribute to the growth of Indian professional golf," said Pranav Adani, Director, Adani Enterprises Limited.

"The backing of Adani Group will help the PGTI

Kapil Dev, PGTI president, with Gautam Adani, chairman and founder, Adani Group.

produce more champion golfers from India. I expect to see golf fans in big numbers following their favourite players on the course during the tournament," said PGTI president Kapil Dev. "With a top-notch field vying for title, one can expect a spectacular week of action," said Amandeep Johl, CEO, PGTI.