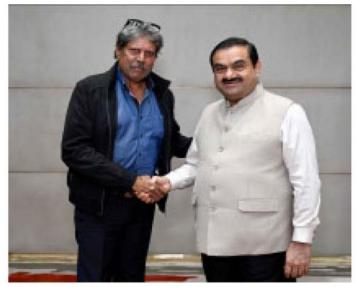

"The backing of Adani Group will help the PGTI

Kapil Dev, PGTI president, with Gautam Adani, chairman and founder, Adani Group.

produce more champion golfers from India. I expect to see golf fans in big numbers following their favourite players on the course during the tournament," said PGTI president Kapil Dev. "With a top-notch field vying for title, one can expect a spectacular week of action," said Amandeep Johl, CEO, PGTI.