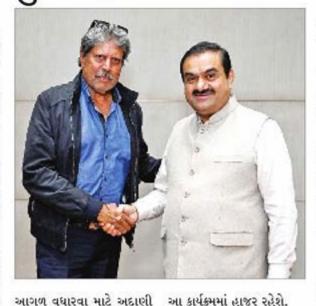

"The backing of Adani Group will help the PGTI

Kapil Dev, PGTI president, with Gautam Adani, chairman and founder, Adani Group.

produce more champion golfers from India. I expect to see golf fans in big numbers following their favourite players on the course during the tournament," said PGTI president Kapil Dev. "With a top-notch field vying for title, one can expect a spectacular week of action," said Amandeep Johl, CEO, PGTI.