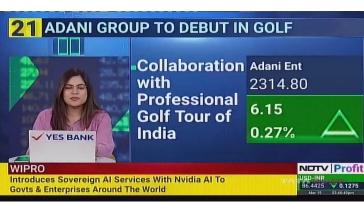

Bizz Buzz • 20 Mar • Adani Group • Adani Enterprises Ltd. (AEL) Adani makes foray into professional golf

1 • PG

79 • Sqcm

7871 • AVE

N/A • Cir

Middle Center

Hyderabad

## Adani makes foray into professional golf

Launches Adani Invitational Golf Championship-2025 in partnership with Kapil Dev-led PGTI

New Delhi

THE Adani Group is set to enter Indian professional golf with the launch of the Adani Invitational Golf Championship 2025 in partnership with the Professional Golf Tour of India (PGTI), the official sanctioning body of men's professional golf in India.

"This Adani Group initiative intends to promote and broaden golf's accessibility and elevate its status as a mainstream sport, and also to cultivate the next generation of global champions from India," a company statement said. The inaugural tournament, offering a Rs1.5 crore prize, will be held at Jaypee Greens Golf & Spa Resort, Greater Noida, from April 1-4, 2025, marking PGTT's return to the venue after 11 years.

"We are delighted to join hands with Kapil Dev and the Professional Golf Tour of India (PGTI) to contribute to the growth of Indian professional golf," said Pranav Adani, Director, Adani Enterprises Limited.