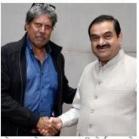

"The backing of Adani Group will help the PGTI

Kapil Dev, PGTI president, with Gautam Adani, chairman and founder, Adani Group.

produce more champion golfers from India. I expect to see golf fans in big numbers following their favourite players on the course during the tournament," said PGTI president Kapil Dev. "With a top-notch field vying for title, one can expect a spectacular week of action," said Amandeep Johl, CEO, PGTI.