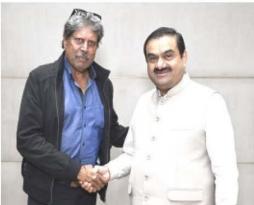

"The backing of Adani Group will help the PGTI

Kapil Dev, PGTI president, with Gautam Adani, chairman and founder, Adani Group.

produce more champion golfers from India. I expect to see golf fans in big numbers following their favourite players on the course during the tournament," said PGTI president Kapil Dev. "With a top-notch field vying for title, one can expect a spectacular week of action," said Amandeep Johl, CEO, PGTI.