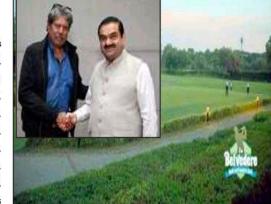

"The backing of Adani Group will help the PGTI

Kapil Dev, PGTI president, with Gautam Adani, chairman and founder, Adani Group.

produce more champion golfers from India. I expect to see golf fans in big numbers following their favourite players on the course during the tournament," said PGTI president Kapil Dev. "With a top-notch field vying for title, one can expect a spectacular week of action," said Amandeep Johl, CEO, PGTI.

A pre-tournament event will be held on March 29 at Belvedere Golf and Country Club in Ahmedabad. Five leading professionals will conduct a golf clinic to introduce the sport to 50 children from Adani International School.