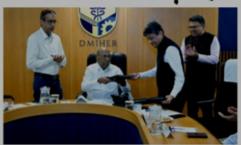

## Meghe Group, Adani Foundation sign MoU

Chancellor of DMIHER Dr Datta Meghe and director Sagar Meghe signing the MoU. Adani Group director Dr Malay Mahadevia is also seen.

To provide world-class healthcare services and education

LOKMAT NEWS NETWORK/WARDHA

The Datta Meghe Institute of Higher Education and Research (DMIHER), located at Sawangi (Meghe), has entered into a strategic partnership with the Ahmedabad-based Adani Foundation. The aim is to collaboratively develop world-class healthcare, education, and infrastructure within the country with greater efficiency. The joint announcement was made on Thursday by Sagar Meghe, trustee of DMIHER and chief advisor to the Deemed University, and Dr Malay Mahadevia, director of the Adani Group.