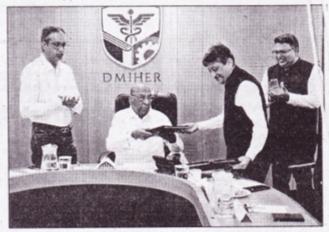

मेघे समूह व अदानी फाऊंडेशनमध्ये झालेल्या या करारानुसार, दत्ता मेघे उच्च शिक्षण व संशोधन संस्थेच्या ध्येयधोरणांना कायम ठेवत दर्जेदार, नावीन्यपूर्ण आंतरविद्याशास्त्रीय

द्विपक्षीय करारावर स्वाक्षरी करताना कुलपती दत्ता मेघे, सागर मेघे व अदानी समूहाचे डॉ. मलय महादेविया

करार पत्र पर हस्ताक्षर करते समय कुलपति दत्ता मेघे, संचालक सागर मेघे, साथ में अदानी समूह के संचालक डा. मलय महादेविया एवं अन्य.