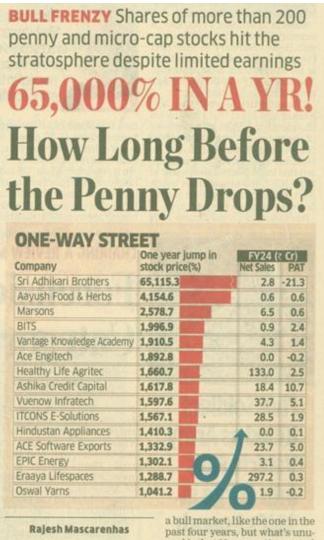

#### The Economic Times • 25 Dec • Ministry of Ayush 65,000% IN A YR! How Long Before the Penny Drops

1 • PG 180 • Sqcm 67687 • AVE 102.04K • Cir Top Right

Pune

Mumbai: Ahmedabad-based Bharat Global Developers isn't the only company that has had its shares shooting up to dizzying levels. The world of littleknown penny and micro-cap stocks has been abuzz with activity with shares of at least 200 companies skyrocketing between 300% and an astonishing 78,000% in the past year. The action underscores the heightened appetite among investors for red-hot stocks of companies with limited earnings amid the recent stock market frenzy.

It's not uncommon for stocks to generate exceptional returns in

sual is that 99 companies posted net sales of less than Rs 10 crore in FY24, a fraction of their total

market value

The top performer in this list is Sri Adhikari Brothers Television, shares of which surged from Rs 3 in December last year to Rs 2,198 on December 10. The market capitalisation of the company, which posted Rs 3 crore turnover and Rs 21 crore loss in FY24, stood at Rs 4,600 crore. After a share capital reduction, the stock was relisted on April 2, 2024, at Rs 41 per share.

Similarly, Marsons, with Rs 6.43 crore turnover and Rs 63 lakh profit, rallied 4,478%.